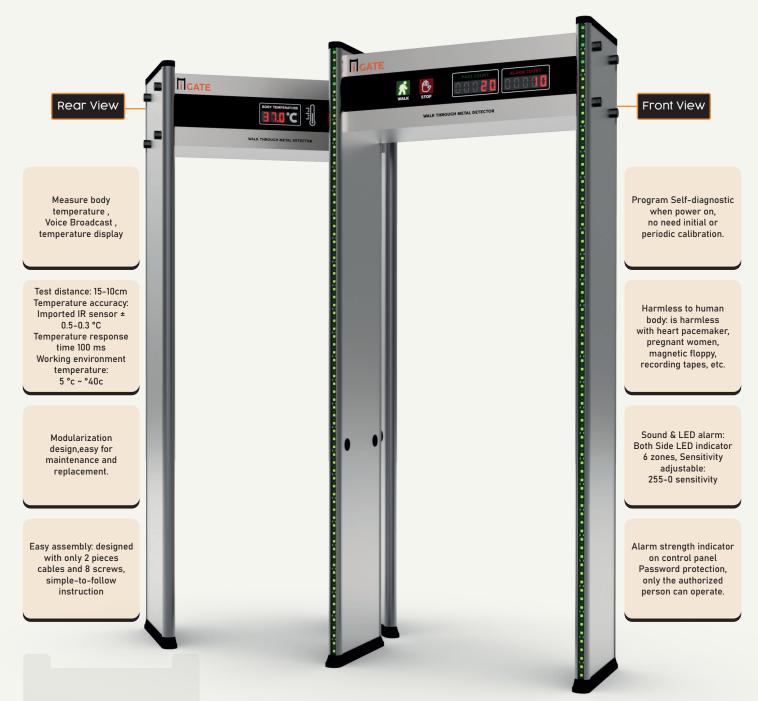

### **Pinpoint Zone Detection**

Exclusive multiple target pinpointing with 6 zones standard shows precise target location on the left, center and right side of the body from head to toe.

#### **Program**

When the program is self-diagnostic, it does not require initial or periodic calibration, modularization design, easy for maintenance and replacement.

#### Installation

Only 2 cables and 8 screws. operation instructions are simple. High density refractories are used to make the product stronger.