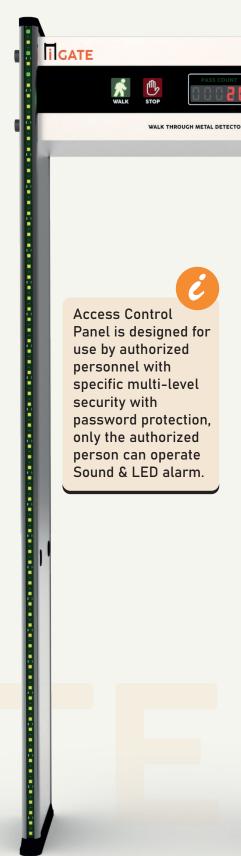

### **Pinpoint Zone Detection**

Exclusive multiple target pinpointing with 6 zones standard shows precise target location on the left, center and right side of the body from head to toe.