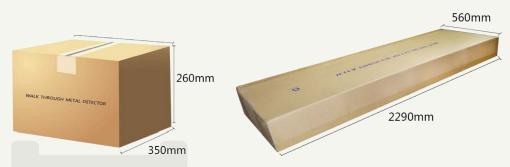

# PRODUCT PACKAGING

Carton Dimension L\*W\*H (mm) Door Panel: 190\*560\*2290 mm Control Unit :260\*350\*760 mm

Gross weight: 45KG

We will arrange the most suitable logistics according to the actual situation and the customer's requirements. Our packing is very tight to prevent any breakage

during shipment.

For enquiry visit ( ) www.ielv.tech